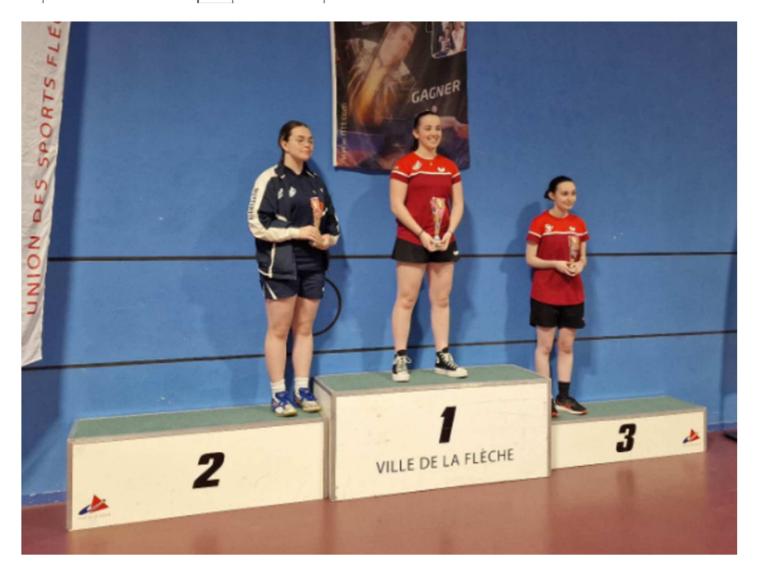

## FED\_Finales Individuelles / JF Titres / Poule 1

| Rang           |       | Nom                                              |        |                  | Dossard        | N°Licence          |   |             | Clst |              | Points                |   |    | N° Club                          |   |     | C <b>l</b> ub                                       |   |  |  | Cat.       |
|----------------|-------|--------------------------------------------------|--------|------------------|----------------|--------------------|---|-------------|------|--------------|-----------------------|---|----|----------------------------------|---|-----|-----------------------------------------------------|---|--|--|------------|
| 1.             |       | BUREAU Clemence                                  |        |                  | 71             | 7216648<br>4111546 |   | N 265<br>12 |      |              | 1 584                 |   |    | 12720104                         |   |     | LE MANS SARTHE                                      |   |  |  | -17<br>-16 |
| 2.<br>3.<br>4. |       | GORCE Clementine<br>EVRARD Clara<br>GRISON Jodie |        |                  | 72<br>74<br>73 | 72239<br>72212     | 5 | 5<br>10     |      |              | 1 221<br>500<br>1 061 |   |    | 12720104<br>12720005<br>12720104 |   |     | LE MANS SARTHE<br>STE JAMME MCSTT<br>LE MANS SARTHE |   |  |  |            |
| Table          | Heure |                                                  |        | 1                | 2              | 3                  | 4 | 5           | 6    | 7            | J1                    |   | J3 |                                  | 1 | -15 |                                                     |   |  |  |            |
| 15             | 17:15 | 1/4                                              |        | BUREAU Clemence  | GRISON Jod     | lie                |   |             |      |              |                       |   |    |                                  |   | 2   |                                                     |   |  |  |            |
| 16             | 17:15 | 2/3                                              |        | GORCE Clementine | EVRARD Cla     | ara                |   |             | 0    | 3            | 6                     |   |    |                                  |   |     | 2                                                   | 1 |  |  |            |
| 15             | 17:45 | 1/3                                              |        | BUREAU Clemence  | EVRARD Cla     | ara                |   |             | 8    | 1            | 8                     |   |    |                                  |   | 2   |                                                     | 1 |  |  |            |
| 16             | 17:45 | 2/4                                              | $\Box$ | GORCE Clementine | GRISON Jod     | lie                |   |             |      |              |                       |   |    |                                  |   |     | 2                                                   |   |  |  |            |
| 15             | 18:15 | 1/2                                              | $\Box$ | BUREAU Clemence  | GORCE Cler     | mentine            |   |             | 9    | -4           | 10                    | 7 |    |                                  |   | 2   | 1                                                   |   |  |  |            |
| 16             | 18:15 | 3/4                                              |        | EVRARD Clara     | GRISON Jod     | lie                |   |             |      |              |                       |   |    |                                  |   |     |                                                     | 2 |  |  |            |
| ,              |       |                                                  |        |                  |                |                    |   |             |      | Total des po |                       |   |    | oints :                          |   |     | 5                                                   | 4 |  |  |            |

| Joueur           | Rang | Forfait |
|------------------|------|---------|
| BUREAU Clemence  | 1    |         |
| GORCE Clementine | 2    |         |
| EVRARD Clara     | 3    |         |

no de l'indie 1/2 de l'indie 1/2 i indie 1 indie