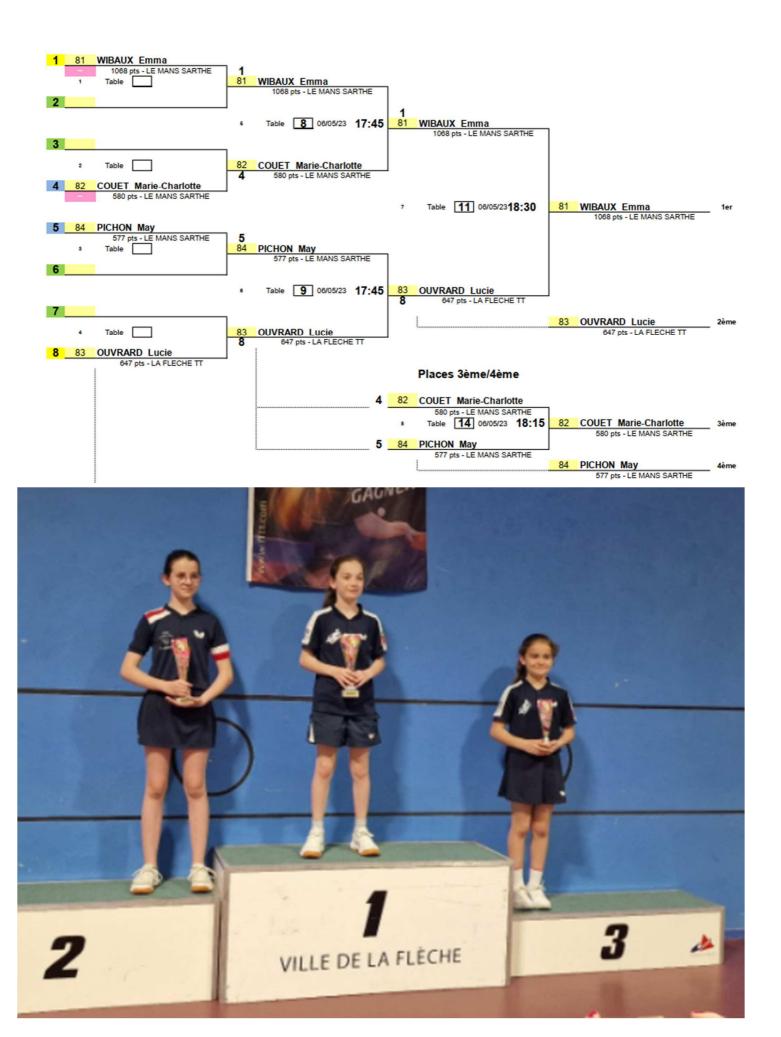

|   |             |      |              |                       |   |    |                                  |   |     |                                                     | 2 |  |  |            |
| ,              |       |                                                  |        |                  |                |                    |   |             |      | Total des po |                       |   |    | oints :                          |   |     | 5                                                   | 4 |  |  |            |

| Joueur           | Rang | Forfait |
|------------------|------|---------|
| BUREAU Clemence  | 1    |         |
| GORCE Clementine | 2    |         |
| EVRARD Clara     | 3    |         |



no de l'indie 1/2 de l'indie 1/2 i indie 1 indie