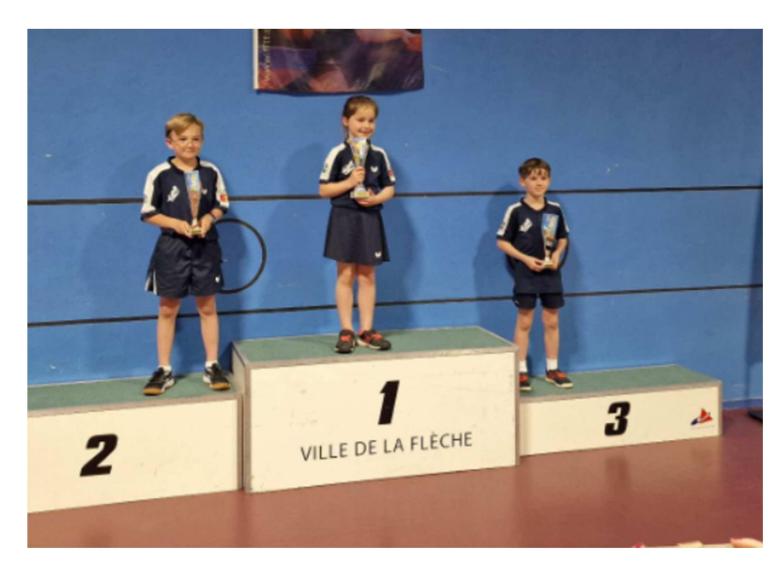

|   |             |      |              |                       |   |    |                                  |   |     |                                                     | 2 |  |  |            |
| ,              |       |                                                  |        |                  |                |                    |   |             |      | Total des po |                       |   |    | oints :                          |   |     | 5                                                   | 4 |  |  |            |

| Joueur           | Rang | Forfait |
|------------------|------|---------|
| BUREAU Clemence  | 1    |         |
| GORCE Clementine | 2    |         |
| EVRARD Clara     | 3    |         |



no de l'indie 1/2 de l'indie 1/2 i indie 1 indie