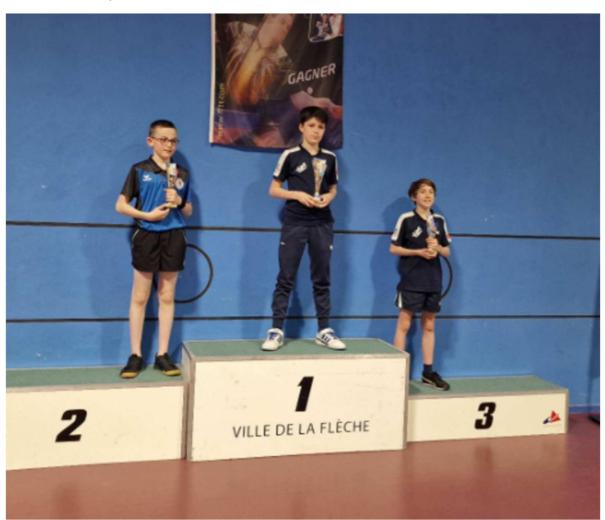

ie                |   |             |      |              |                       |   |    |                                  |   |     |                                                     | 2 |  |  |            |
| ,              |       |                                                  |        |                  |                |                    |   |             |      | Total des po |                       |   |    | oints :                          |   |     | 5                                                   | 4 |  |  |            |

| Joueur           | Rang | Forfait |
|------------------|------|---------|
| BUREAU Clemence  | 1    |         |
| GORCE Clementine | 2    |         |
| EVRARD Clara     | 3    |         |



no de l'indie 1/2 de l'indie 1/2 i indie 1 indie