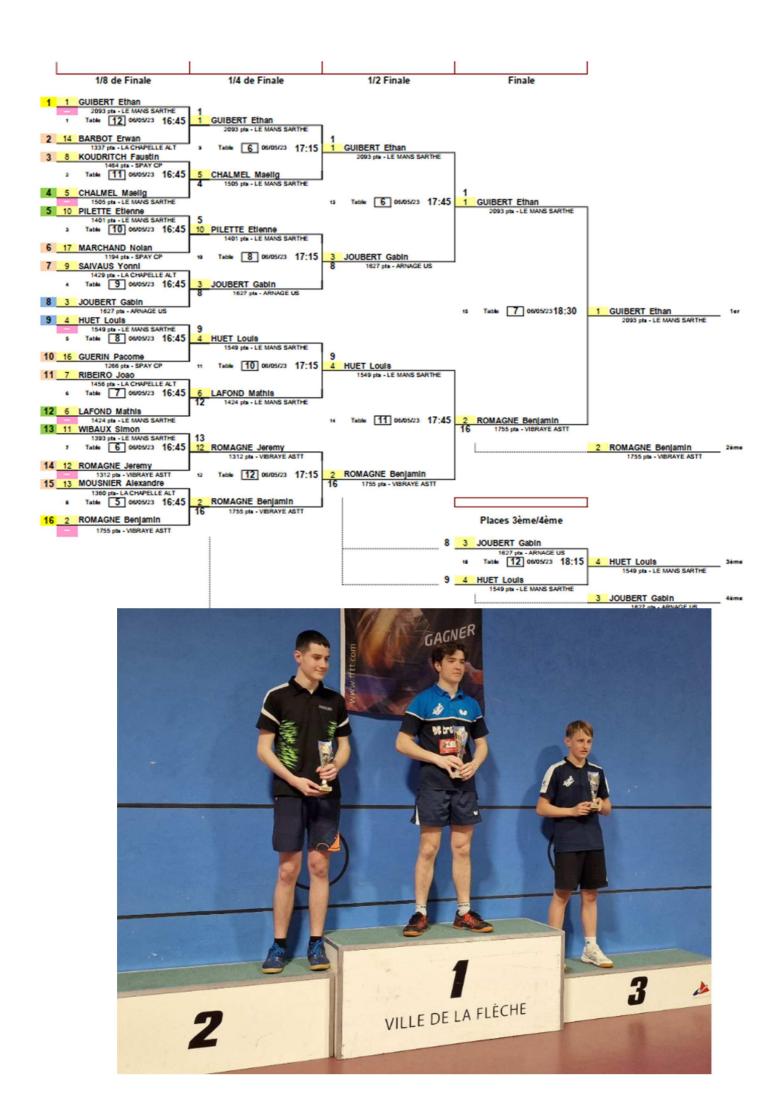

## FED\_Finales Individuelles

JF Titres



## FED\_Finales Individuelles / JF Titres / Poule 1

| Rang           |       | Nom                                              |        |                  | Dossard        | N°Licence          |   |             | Clst |              | Points                |   |    | N° Club                          |   |     | C <b>l</b> ub                                       |   |  |  | Cat.       |
|----------------|-------|--------------------------------------------------|--------|------------------|----------------|--------------------|---|-------------|------|--------------|-----------------------|---|----|----------------------------------|---|-----|-----------------------------------------------------|---|--|--|------------|
| 1.             |