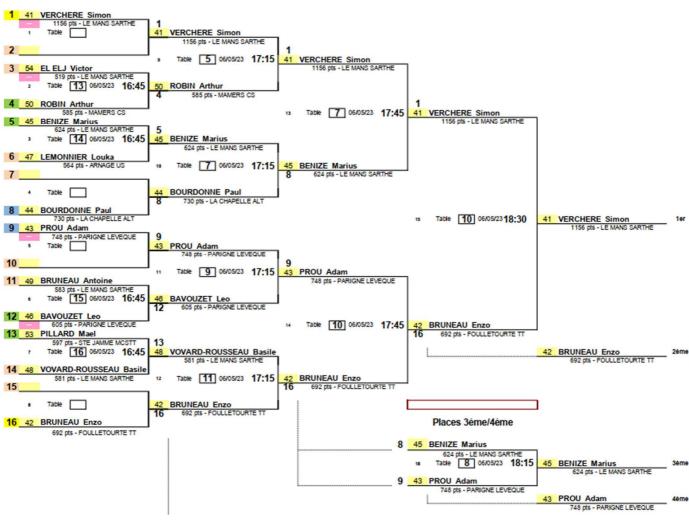

lie                |   |             |      |              |                       |   |    |                                  |   |     |                                                     | 2 |  |  |            |
| ,              |       |                                                  |        |                  |                |                    |   |             |      | Total des po |                       |   |    | oints :                          |   |     | 5                                                   | 4 |  |  |            |

| Joueur           | Rang | Forfait |
|------------------|------|---------|
| BUREAU Clemence  | 1    |         |
| GORCE Clementine | 2    |         |
| EVRARD Clara     | 3    |         |



no de l'indie 1/2 de l'indie 1/2 i indie 1 indie