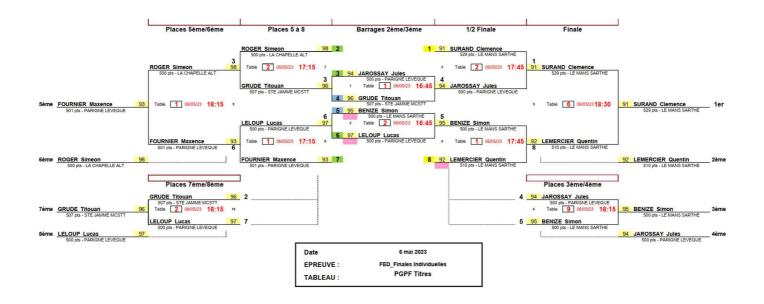

|   |             |      |              |                       |   |    |                                  |   |     |                                                     | 2 |  |  |            |
| ,              |       |                                                  |        |                  |                |                    |   |             |      | Total des po |                       |   |    | oints :                          |   |     | 5                                                   | 4 |  |  |            |

| Joueur           | Rang | Forfait |
|------------------|------|---------|
| BUREAU Clemence  | 1    |         |
| GORCE Clementine | 2    |         |
| EVRARD Clara     | 3    |         |



no de l'indie 1/2 de l'indie 1/2 i indie 1 indie